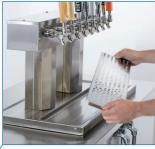

# KRÖWNE Draft Beer Cooler

Available in 36", 60", 72", and 84" models

### Tower Cooling System Unique design channels cold air into

tower to decrease excessive foam while maintaining temperature of beer

#### Drip Pan

Integrated drip pan with removable perforated tray for easy cleaning