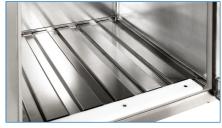

### Reinforced Floor

Built-in kickplate and removable stainless steel perforated floor increases strength to avoid damage caused by heavy kegs