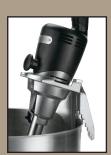

nless steel shafts are easily removable and dishwasher safe
- Continuous On Operation
- Versatility All five stainless steel shafts are interchangeable with one universal motor housing (Power pack – WSBPP)
- Limited One Year Warranty
- ETL, NSF



### **WSB50**

12" Immersion Blender

#### WSB55

14" Immersion Blender

#### WSB60

16" Immersion Blender

#### **WSB65**

18" Immersion Blender

#### **WSB70**

21" Immersion Blender

#### **WSBPPW**

10" Stainless Steel Whisk

# **Whisk Attachments & Accessories**



#### WSB2W

10" Stainless Steel Whisk Attachment fits entire Big Stik® Heavy-Duty Immersion Blender line



#### **WSB01**

Wall-mount hanger available for easy storage while unit is not in use



#### **WSBPP**

Power pack fits entire Big Stik® Heavy-Duty Immersion Blender line



## **WSBBC**

Bowl clamp for hands-free operation