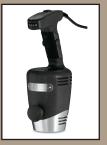

#### **WSBPP**

Power pack fits entire Big Stik® Heavy-Duty Immersion Blender line