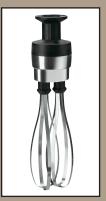

#### **WSBPPW**

10" Stainless Steel Whisk

#### WSB2W

10" Stainless Steel Whisk Attachment fits entire Big Stik® Heavy-Duty Immersion Blender line