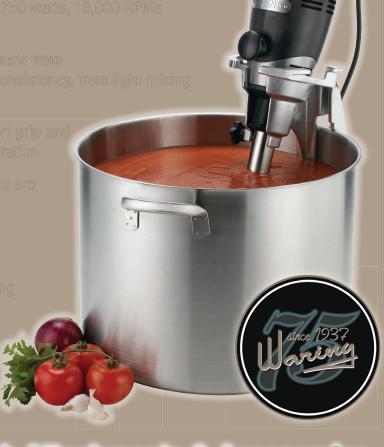

## **Features**

- Heavy-Duty Motor High efficiency 1 HP motor, 750 watts, 18,000 RPMs processing speed on high
- Variable Speed Motor Unlimited speed adjustment from 5,000 – 18,000 RPMs provides full control and consistency, from light mixing to puréeing and emulsifying
- Lightweight and Ergonomic Rubberized comfort grip and second handle allow for safe and controlled operation
- Completely Sealed Shafts Stainless steel shafts are easily removable and dishwasher safe
- Continuous On Operation
- Versatility All five stainless steel shafts are interchangeable with one universal motor housing (Power pack – WSBPP)
- Limited One Year Warranty
- ETL, NSF

### **WSB50**

12" Immersion Blender